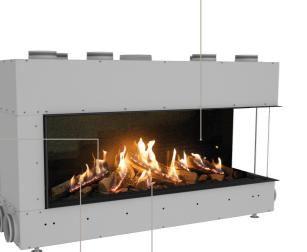

#### Ceramic logs

Unique ceramic logs featuring a high level of detail and innovative construction, the in-log Fecralloy fibers ensure perfect air/gas mixture and flame distribution for safe combustion.

#### Interior lining

The rear and side walls of the combustion chamber can be lined in anthracite (matte) or ceramic black glass (gloss). The inner lining of ceramic glass reflects the flames and gives the combustion chamber more depth.