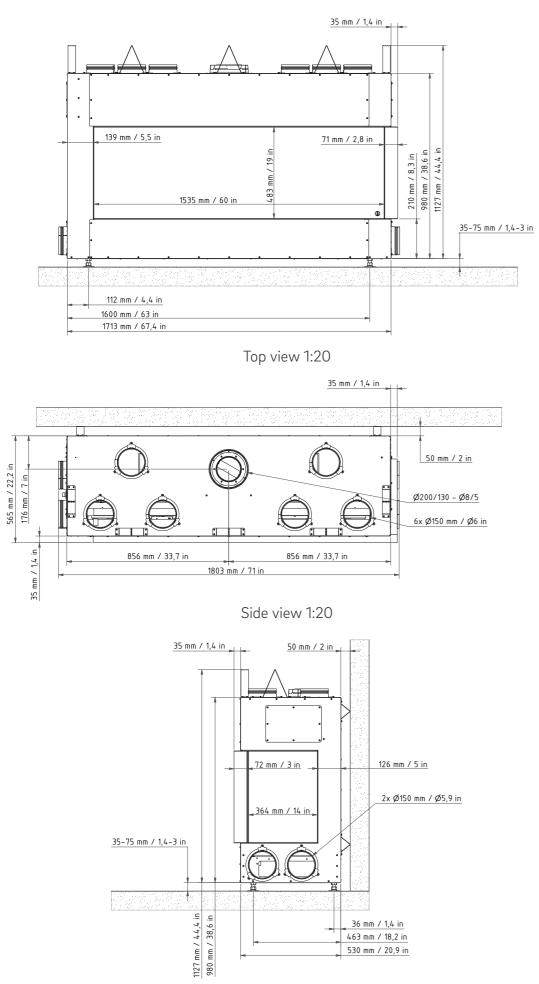

Front view 1:20

Illustrations are similar. All photos and drawings are protected by copyright. Usage or publication, even of individual details, is only permitted with our authorisation. There may be modifications to the colour and technical details caused by ongoing developments; subject to errors and omissions. Gas fireplace insert Ekko G R 60/14-19 · **New product** 

## Data sheet

In our data sheet you will find the technical data and dimensions. Scan now!

uniform flame display, or ECO mode - where the flame display varies dynamically, resulting in a beautiful, realistic flame that saves energy and produces less heat.